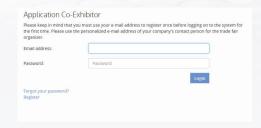

### Step 1: New registration or log in

There is a special feature to note for co-exhibitors when they firs **log in/register**. Your main exhibitor will send you the following link:

a link ("co-exhibitor URL") for your application as a co-exhibitor, please use it. Please just follow the steps in the application, as they are described for main exhibitors under Step 1 "New registration or log in". Important: Your personal access details for your Messe München account apply to all applications and registrations (e. g. the Exhibitor Shop) for future Messe München events. Therefore, ensure their safe keeping.

### Step 2: Application for LOPEC

As soon as you have made a successful new registration or logged in with your known access details, you can apply for LOPEC. Again, you proceed as described for main exhibitors. Fields concerning the main exhibitor are already filled out. So, you just have to enter and check your details.