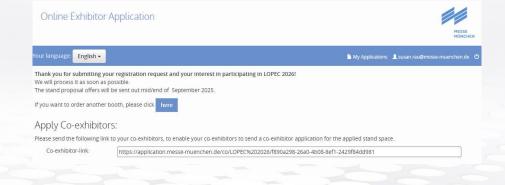

### Step 3: Use further options

A page will appear informing you that your registration has been completed. Now you have two options, you can:

- register additional stands. This is very quick; your details have already been entered.
- invite co-exhibitors to apply (details see Infobox). By clicking "Applications" you can also view your applications.

**IMPORTANT:** This is how you invite co-exhibitors to apply for your stand

As soon as your application as a main exhibitor has been completed, you can request co-exhibitors to apply at any time

For your co-exhibitors to be able to apply, please send the co-exhibitor URL to your planned co-exhibitors.

### Tip for the co-exhibitor URL:

You can log in to your Messe München account at any time: Under "Application" you find an overview of the applications sent per stand space. For each stand you can view the list of all co-exhibitor applications sent under "Co-exhibitors". You also find the co-exhibitor URL for the trade fair stand of the application there to invite more co-exhibitors to apply.