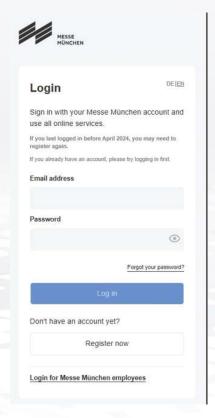

### Apply as a main exhibitor

Step 1: New registration or log in

#### You have two possibilities:

- You can register for the first time by clicking "Register" and entering an email address and a password and continue by clicking "Register".
- You log in with your Messe München account by entering your existing access details (email address and password of the LOPEC Exhibitor Shop).

You don't remember your password? Just click "Forgot password".

You have lost your access details? Please make a new registration.