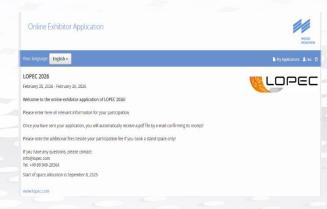

### Step 2: Application for LOPEC

As soon as you have made a successful new registration and/or logged in, you can apply for LOPEC. When you have filled out all the mandatory fields, please confirm your application by clicking "Create".

- Now you see an overview/ a summary of all your details again. You can check your application, "Edit" or "Delete" it.
- If everything is correct, please click "Send application". After that you will get an email with a PDF of your application confirming receipt of your application.